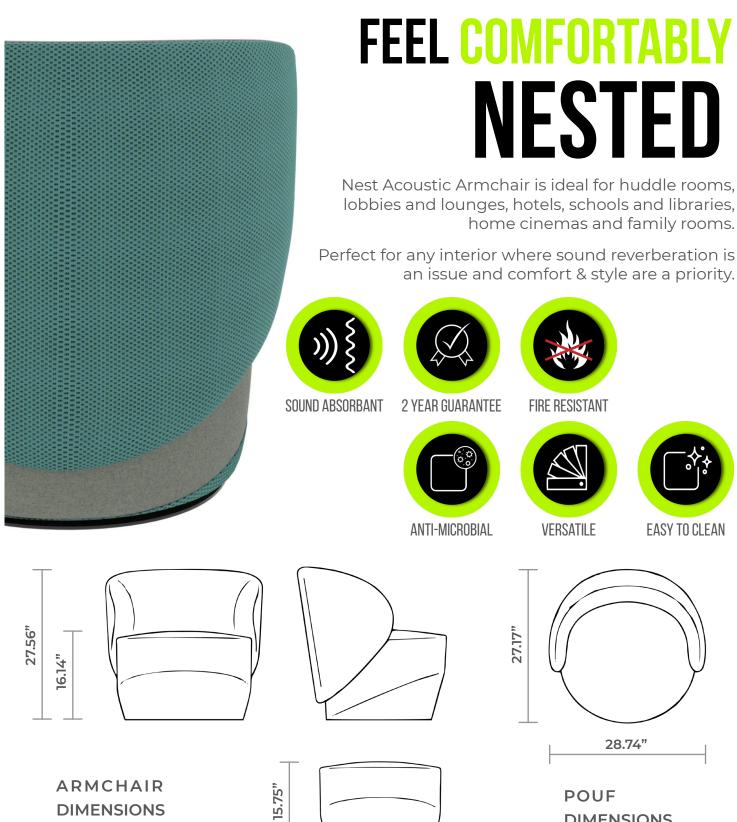

# ACOUSTIC ARMCHAIR + POUF

24.00"

#### DIMENSIONS

28.74"

EASY TO CLEAN

| Width  | 24.00" |
|--------|--------|
| Depth  | 22.83" |
| Height | 15.75" |

edisonlighting.ca

Width

Depth

Height

Seat Height 16.14"

28.74"

27.17"

27.56"

## ACOUSTIC ARMCHAIR + POUF

Each NEST Acoustic Armchair is upholstered in two types of acoustic fabric that is not only soft to the touch but easy to clean.

In fact, most stains can be removed with just water!

NEST Armchair's internal structure is composed of a metal frame molded in cold polyurethane foam. Maximum seating comfort is achieved with the addition of flexible polyurethane seat and back padding. A 360° black swivel base completes the design.