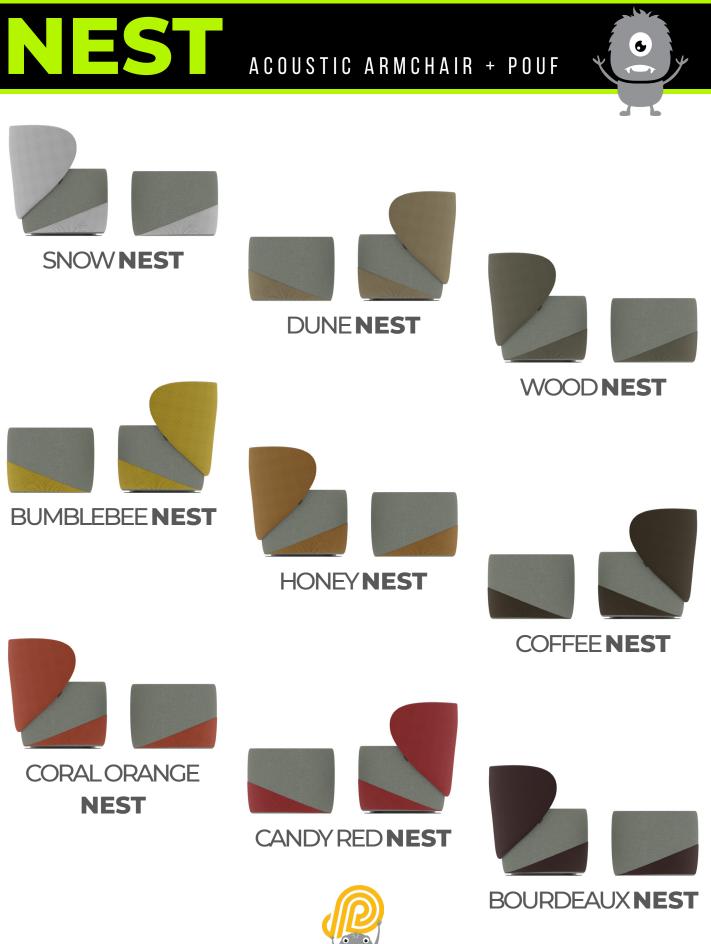

## ACOUSTIC ARMCHAIR + POUF

Each NEST Acoustic Armchair is upholstered in two types of acoustic fabric that is not only soft to the touch but easy to clean.

In fact, most stains can be removed with just water!

NEST Armchair's internal structure is composed of a metal frame molded in cold polyurethane foam. Maximum seating comfort is achieved with the addition of flexible polyurethane seat and back padding. A 360° black swivel base completes the design.

## **CHOICE OF 18 COLOURS FOR THE ARMCHAIR BACK**

SPOCK FABRIC

NOISE**MONSTER** 