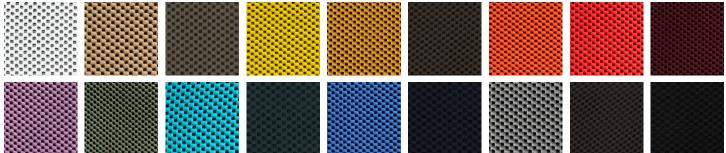

## **CHOICE OF 18 COLOURS FOR THE ARMCHAIR BACK**

SPOCK FABRIC

NOISE**MONSTER** 