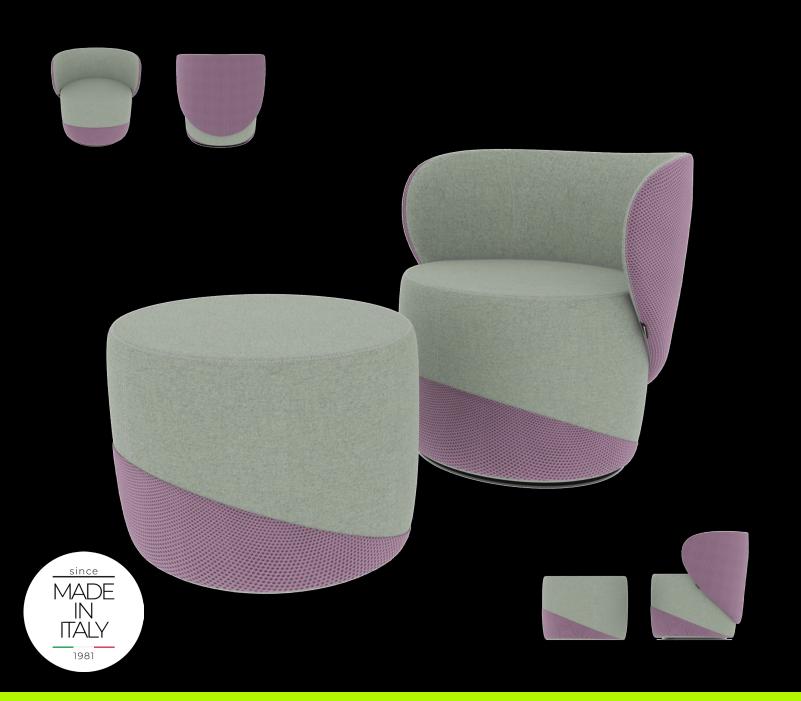

# ACOUSTIC ARMCHAIR + POUF

24.00"

## ACOUSTIC ARMCHAIR + POUF

Each NEST Acoustic Armchair is upholstered in two types of acoustic fabric that is not only soft to the touch but easy to clean.

In fact, most stains can be removed with just water!

NEST Armchair's internal structure is composed of a metal frame molded in cold polyurethane foam. Maximum seating comfort is achieved with the addition of flexible polyurethane seat and back padding. A 360° black swivel base completes the design.