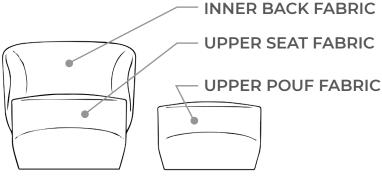

#### SOFTY FABRIC

\*Standard for all inner & upper portions of armchair & pouf.

## **CHOICE OF 18 COLOURS FOR THE ARMCHAIR BACK**

SPOCK FABRIC

NOISE**MONSTER** 