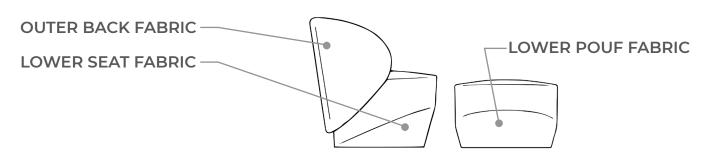

#### SOFTY FABRIC

\*Standard for all inner & upper portions of armchair & pouf.

## **CHOICE OF 18 COLOURS FOR THE ARMCHAIR BACK**

SPOCK FABRIC

NOISE**MONSTER** 