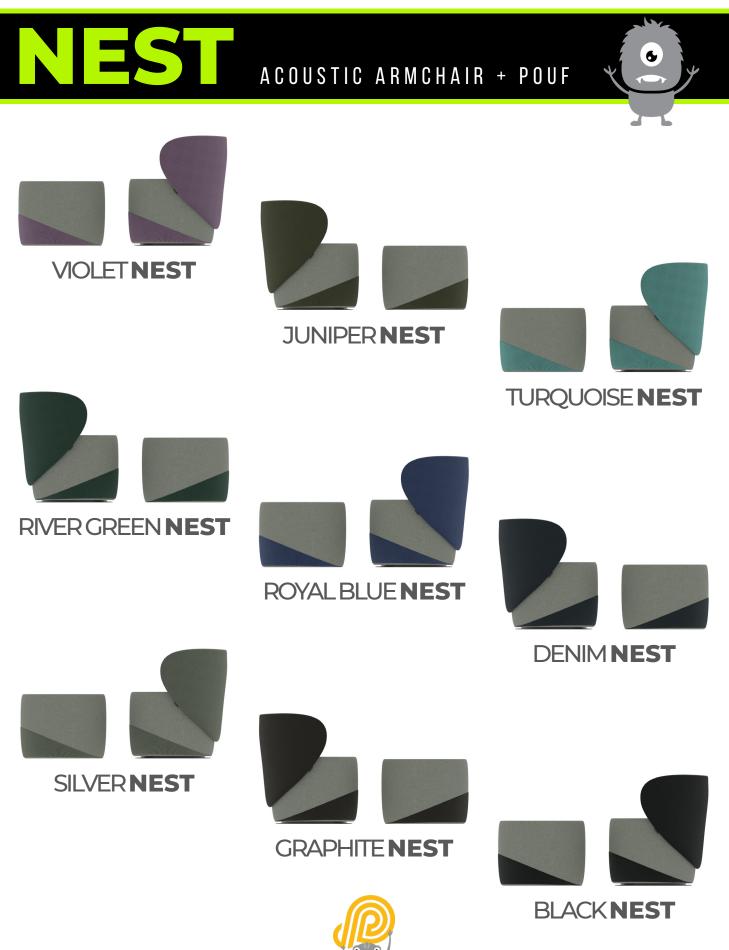

## ACOUSTIC ARMCHAIR + POUF

Each NEST Acoustic Armchair is upholstered in two types of acoustic fabric that is not only soft to the touch but easy to clean.

In fact, most stains can be removed with just water!

NEST Armchair's internal structure is composed of a metal frame molded in cold polyurethane foam. Maximum seating comfort is achieved with the addition of flexible polyurethane seat and back padding. A 360° black swivel base completes the design.

## **CHOICE OF 18 COLOURS FOR THE ARMCHAIR BACK**

SPOCK FABRIC

NOISE**MONSTER** 