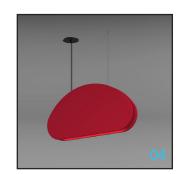

#### **PRODUCT FEATURES**

- · Acoustic luminaire with direct or direct/indirect lighting distribution.
- · Comes with smooth flush regular acoustic finish.
- Diffused illumination is provided by frosted opal lens.
- · Available in three standard oval shape baffle sizes.
- · Suitable for suspended installations.
- · Custom finishes and modifications are available.
- 20W/2160lm/40K, 30W/3245lm/40K, 40W/4325lm/40K, +90CRI L80/60,000hrs.

## **SONIC VECTOR+(CS)**

- · Acoustic luminaire with direct lighting distribution.
- · Comes with smooth flush regular acoustic finish.
- Diffused illumination is provided by frosted opal lens.
- Available in three standard cloud shape baffle sizes.
- · Suitable for suspended installations.
- · Custom finishes and modifications are available.
- 20W/2160lm/40K, 30W/3245lm/40K, 40W/4325lm/40K, +90CRI L80/60,000hrs.