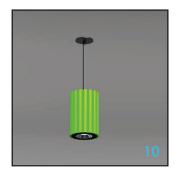

## **SONIC TUBE+(CS)**

- Acoustic luminaire with direct lighting distribution.
- · Comes with unique cylinder shaped V-Cut acoustic finish.
- · High efficiency internal optic provides even illumination.
- Available in one standard size with various baffle heights.
- · Suitable for suspended installations.
- · Custom finishes and modifications are available.
- 15W/1460lm/40K, 20W/1990lm/40K, 25W/2450lm/40K +90CRI L80/60,000hrs.