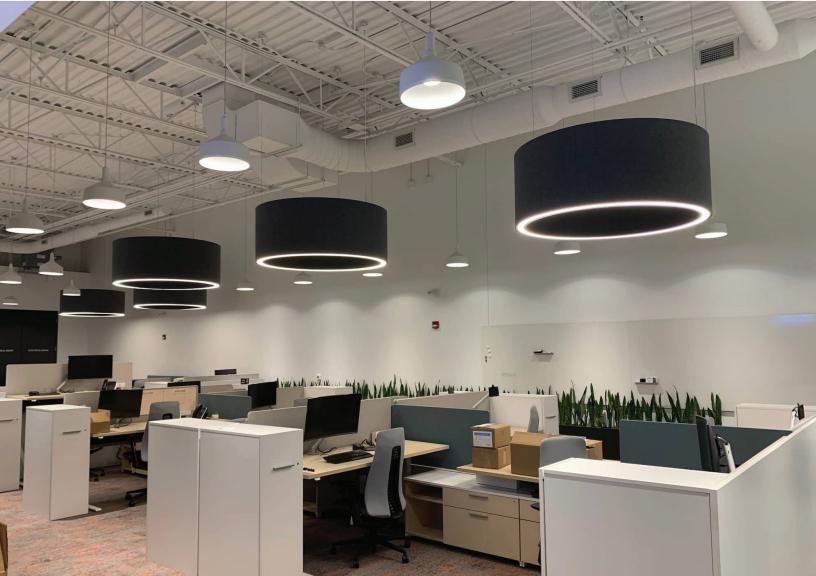

#### **PRODUCT FEATURES**

- · Acoustic luminaire with direct or direct/indirect lighting distribution.
- · Comes with smooth flush regular or flush V-Cut acoustic finish.
- Diffused illumination is provided by frosted opal lens.
- · Available for row mounted installations in various lengths and baffle heights.
- · Suitable for suspended or surface mounted installations.
- · Custom finishes and modifications are available.
- 5WFT/535lm/40K, 7WFT/750lm/40K, 10WFT/1080lm/40K, +90CRI L80/60,000hrs.

## SONIC TRIAD+(FV)

- · Architectural luminaire with direct lighting distribution.
- · Comes with smooth flush regular or flush V-Cut acoustic finish.
- Diffused illumination is provided by frosted opal lens.
- · Available in various sizes with different baffle heights.
- · Suitable for suspended or surface mounted installations.
- · Custom finishes and modifications are available.
- 25W/2690lm/40K, 50W/5380lm/40k, 75W/8030lm/40K, +90CRI L80/60,000hrs.

#### **PRODUCT FEATURES**

- · Acoustic luminaire with direct or direct/indirect lighting distribution.
- · Comes with smooth flush regular acoustic finish.
- Diffused illumination is provided by frosted opal lens.
- · Available in three standard oval shape baffle sizes.
- · Suitable for suspended installations.
- · Custom finishes and modifications are available.
- 20W/2160lm/40K, 30W/3245lm/40K, 40W/4325lm/40K, +90CRI L80/60,000hrs.

## **SONIC VECTOR+(CS)**

- · Acoustic luminaire with direct lighting distribution.
- · Comes with smooth flush regular acoustic finish.
- Diffused illumination is provided by frosted opal lens.
- Available in three standard cloud shape baffle sizes.
- · Suitable for suspended installations.
- · Custom finishes and modifications are available.
- 20W/2160lm/40K, 30W/3245lm/40K, 40W/4325lm/40K, +90CRI L80/60,000hrs.

## SONIC RING+(FV)

- · Acoustic round luminaire with direct lighting distribution.
- · Comes with smooth flush regular or flush V-Cut acoustic finish.
- Diffused illumination is provided by frosted opal lens.
- Available in four standard sizes with various baffle heights.
- · Suitable for suspended installations.
- · Custom finishes and modifications are available.
- 25W/2295lm/40K, 50W/4590lm/40K, 75W/6885/40K, +90CRI L80/60,000hrs.