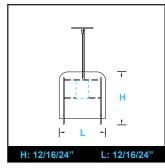

## **SONIC TUBE+(CS)**

- Acoustic luminaire with direct lighting distribution.
- · Comes with unique cylinder shaped V-Cut acoustic finish.
- · High efficiency internal optic provides even illumination.
- Available in one standard size with various baffle heights.
- · Suitable for suspended installations.
- · Custom finishes and modifications are available.
- 15W/1460lm/40K, 20W/1990lm/40K, 25W/2450lm/40K +90CRI L80/60,000hrs.