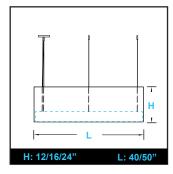

## SONIC TRIAD+(FV)

- · Architectural luminaire with direct lighting distribution.
- · Comes with smooth flush regular or flush V-Cut acoustic finish.
- Diffused illumination is provided by frosted opal lens.
- · Available in various sizes with different baffle heights.
- · Suitable for suspended or surface mounted installations.
- · Custom finishes and modifications are available.
- 25W/2690lm/40K, 50W/5380lm/40k, 75W/8030lm/40K, +90CRI L80/60,000hrs.