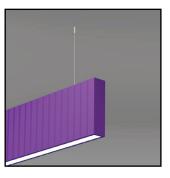

## SONIC TRIAD+(FV)

- · Architectural luminaire with direct lighting distribution.
- · Comes with smooth flush regular or flush V-Cut acoustic finish.
- Diffused illumination is provided by frosted opal lens.
- · Available in various sizes with different baffle heights.
- · Suitable for suspended or surface mounted installations.
- · Custom finishes and modifications are available.
- 25W/2690lm/40K, 50W/5380lm/40k, 75W/8030lm/40K, +90CRI L80/60,000hrs.