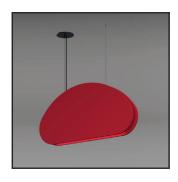

#### **PRODUCT FEATURES**

- Acoustic curved luminaire with direct lighting distribution.
- · Comes with smooth flush regular or flush V-Cut acoustic finish.
- Diffused illumination is provided by frosted opal lens.
- Available in two standard sizes with various baffle heights.
- Suitable for suspended installations.
- · Custom finishes and modifications are available.
- 20W/2148lm/40K, 30W/3235lm/40K, +90CRI L80/60,000hrs.