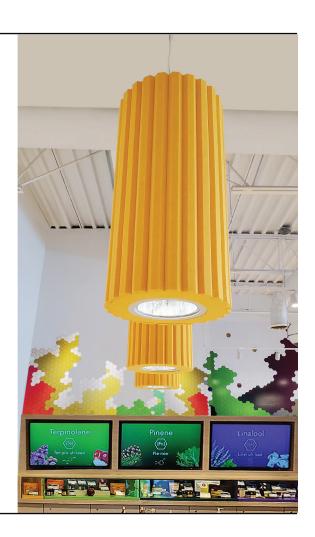

## **SONIC TUBE+(CS)**

- Acoustic luminaire with direct lighting distribution.
- · Comes with unique cylinder shaped V-Cut acoustic finish.
- · High efficiency internal optic provides even illumination.
- Available in one standard size with various baffle heights.
- · Suitable for suspended installations.
- · Custom finishes and modifications are available.
- 15W/1460lm/40K, 20W/1990lm/40K, 25W/2450lm/40K +90CRI L80/60,000hrs.