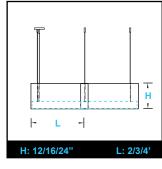

## SONIC TRIAD+(FV)

- · Architectural luminaire with direct lighting distribution.
- · Comes with smooth flush regular or flush V-Cut acoustic finish.
- Diffused illumination is provided by frosted opal lens.
- · Available in various sizes with different baffle heights.
- · Suitable for suspended or surface mounted installations.
- · Custom finishes and modifications are available.
- 25W/2690lm/40K, 50W/5380lm/40k, 75W/8030lm/40K, +90CRI L80/60,000hrs.