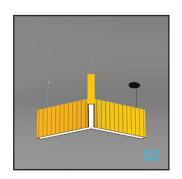

SONIC CURVE+(FV) reinventlight

#### **PRODUCT FEATURES**

- Acoustic curved luminaire with direct lighting distribution.
- · Comes with smooth flush regular or flush V-Cut acoustic finish.
- Diffused illumination is provided by frosted opal lens.
- Available in two standard sizes with various baffle heights.
- Suitable for suspended installations.
- · Custom finishes and modifications are available.
- 20W/2148lm/40K, 30W/3235lm/40K, +90CRI L80/60,000hrs.