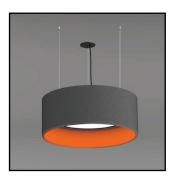

SONIC DRUM+(BS) reinventlight

#### PRODUCT FEATURES

- · Acoustic round luminaire with direct lighting distribution.
- · Comes with double smooth layer acoustic finish.
- Diffused illumination is provided by frosted opal lens.
- · Available in one standard size with various baffle heights.
- · Suitable for suspended or surface mounted installations.
- Custom modifications are available.
- 25W/2295lm/40K, 50W/4590lm/40K, +90CRI L80/60,000hrs.