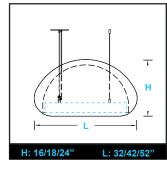

SONIC CURVE+(FV) reinventlight

#### **PRODUCT FEATURES**

- Acoustic curved luminaire with direct lighting distribution.
- · Comes with smooth flush regular or flush V-Cut acoustic finish.
- Diffused illumination is provided by frosted opal lens.
- Available in two standard sizes with various baffle heights.
- Suitable for suspended installations.
- · Custom finishes and modifications are available.
- 20W/2148lm/40K, 30W/3235lm/40K, +90CRI L80/60,000hrs.