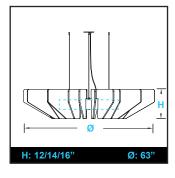

## SONIC RING+(FV)

- · Acoustic round luminaire with direct lighting distribution.
- · Comes with smooth flush regular or flush V-Cut acoustic finish.
- Diffused illumination is provided by frosted opal lens.
- Available in four standard sizes with various baffle heights.
- · Suitable for suspended installations.
- · Custom finishes and modifications are available.
- 25W/2295lm/40K, 50W/4590lm/40K, 75W/6885/40K, +90CRI L80/60,000hrs.