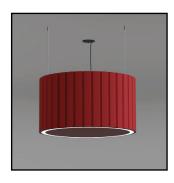

SONIC DRUM+(BS) reinventlight

#### PRODUCT FEATURES

- · Acoustic round luminaire with direct lighting distribution.
- · Comes with double smooth layer acoustic finish.
- Diffused illumination is provided by frosted opal lens.
- · Available in one standard size with various baffle heights.
- · Suitable for suspended or surface mounted installations.
- Custom modifications are available.
- 25W/2295lm/40K, 50W/4590lm/40K, +90CRI L80/60,000hrs.