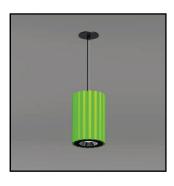

## **SONIC TUBE+(CS)**

- Acoustic luminaire with direct lighting distribution.
- · Comes with unique cylinder shaped V-Cut acoustic finish.
- · High efficiency internal optic provides even illumination.
- Available in one standard size with various baffle heights.
- · Suitable for suspended installations.
- · Custom finishes and modifications are available.
- 15W/1460lm/40K, 20W/1990lm/40K, 25W/2450lm/40K +90CRI L80/60,000hrs.