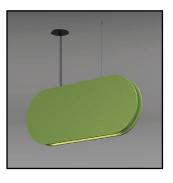

## **SONIC VECTOR+(CS)**

- · Acoustic luminaire with direct lighting distribution.
- · Comes with smooth flush regular acoustic finish.
- Diffused illumination is provided by frosted opal lens.
- Available in three standard cloud shape baffle sizes.
- · Suitable for suspended installations.
- · Custom finishes and modifications are available.
- 20W/2160lm/40K, 30W/3245lm/40K, 40W/4325lm/40K, +90CRI L80/60,000hrs.