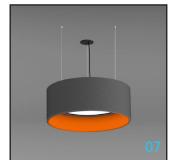

## SONIC DRUM+(FS)

- · Acoustic round luminaire with direct lighting distribution.
- · Comes with removable fin shaped baffles.
- Diffused illumination is provided by frosted opal lens.
- Available in one standard size with various baffle heights.
- · Suitable for suspended installations.
- · Custom finishes and modifications are available.
- 25W/2295lm/40K, 50W/4590lm/40K, +90CRI L80/60,000hrs.