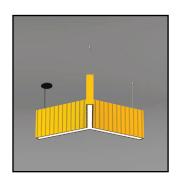

## SONIC TRIAD+(FV)

- · Architectural luminaire with direct lighting distribution.
- · Comes with smooth flush regular or flush V-Cut acoustic finish.
- Diffused illumination is provided by frosted opal lens.
- · Available in various sizes with different baffle heights.
- · Suitable for suspended or surface mounted installations.
- · Custom finishes and modifications are available.
- 25W/2690lm/40K, 50W/5380lm/40k, 75W/8030lm/40K, +90CRI L80/60,000hrs.