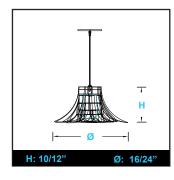

## SONIC RING+(FV)

- · Acoustic round luminaire with direct lighting distribution.
- · Comes with smooth flush regular or flush V-Cut acoustic finish.
- Diffused illumination is provided by frosted opal lens.
- Available in four standard sizes with various baffle heights.
- · Suitable for suspended installations.
- · Custom finishes and modifications are available.
- 25W/2295lm/40K, 50W/4590lm/40K, 75W/6885/40K, +90CRI L80/60,000hrs.