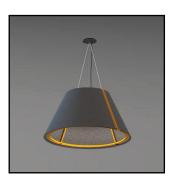

## SONIC RING+(FV)

- · Acoustic round luminaire with direct lighting distribution.
- · Comes with smooth flush regular or flush V-Cut acoustic finish.
- Diffused illumination is provided by frosted opal lens.
- Available in four standard sizes with various baffle heights.
- · Suitable for suspended installations.
- · Custom finishes and modifications are available.
- 25W/2295lm/40K, 50W/4590lm/40K, 75W/6885/40K, +90CRI L80/60,000hrs.