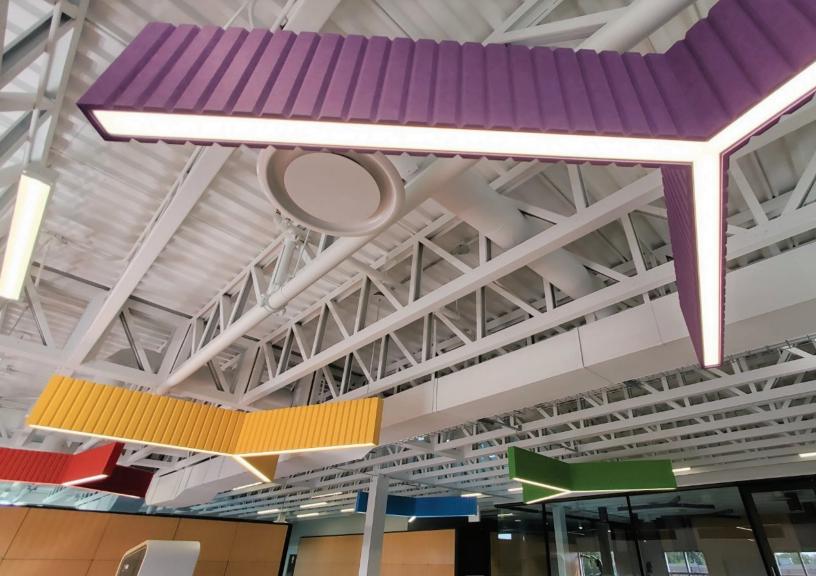

## SONIC TRIAD+(FV)

- · Architectural luminaire with direct lighting distribution.
- · Comes with smooth flush regular or flush V-Cut acoustic finish.
- Diffused illumination is provided by frosted opal lens.
- · Available in various sizes with different baffle heights.
- · Suitable for suspended or surface mounted installations.
- · Custom finishes and modifications are available.
- 25W/2690lm/40K, 50W/5380lm/40k, 75W/8030lm/40K, +90CRI L80/60,000hrs.