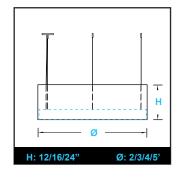

## SONIC RING+(FV)

- · Acoustic round luminaire with direct lighting distribution.
- · Comes with smooth flush regular or flush V-Cut acoustic finish.
- Diffused illumination is provided by frosted opal lens.
- Available in four standard sizes with various baffle heights.
- · Suitable for suspended installations.
- · Custom finishes and modifications are available.
- 25W/2295lm/40K, 50W/4590lm/40K, 75W/6885/40K, +90CRI L80/60,000hrs.