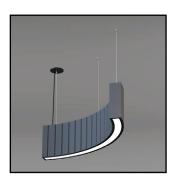

SONIC CURVE+(FV) reinventlight

#### **PRODUCT FEATURES**

- Acoustic curved luminaire with direct lighting distribution.
- · Comes with smooth flush regular or flush V-Cut acoustic finish.
- Diffused illumination is provided by frosted opal lens.
- Available in two standard sizes with various baffle heights.
- Suitable for suspended installations.
- · Custom finishes and modifications are available.
- 20W/2148lm/40K, 30W/3235lm/40K, +90CRI L80/60,000hrs.