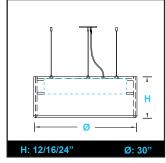

## SONIC TRIAD+(FV)

- · Architectural luminaire with direct lighting distribution.
- · Comes with smooth flush regular or flush V-Cut acoustic finish.
- Diffused illumination is provided by frosted opal lens.
- · Available in various sizes with different baffle heights.
- · Suitable for suspended or surface mounted installations.
- · Custom finishes and modifications are available.
- 25W/2690lm/40K, 50W/5380lm/40k, 75W/8030lm/40K, +90CRI L80/60,000hrs.