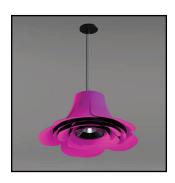

## **SUBSONIC TUBE+(FS)**

- · Acoustic luminaire with direct lighting distribution.
- · Unique wool felt flower shade with polyester frame.
- · High efficiency internal optic provides even illumination.
- Available in two standard sizes with various color combinations.
- · Suitable for suspended installations.
- · Custom finishes and modifications are available.
- 15W/1460lm/40K, 20W/1990lm/40K, 25W/2450lm/40K +90CRI L80/60,000hrs.