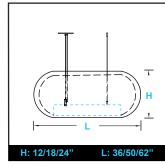

## SONIC RING+(FV)

- · Acoustic round luminaire with direct lighting distribution.
- · Comes with smooth flush regular or flush V-Cut acoustic finish.
- Diffused illumination is provided by frosted opal lens.
- Available in four standard sizes with various baffle heights.
- · Suitable for suspended installations.
- · Custom finishes and modifications are available.
- 25W/2295lm/40K, 50W/4590lm/40K, 75W/6885/40K, +90CRI L80/60,000hrs.