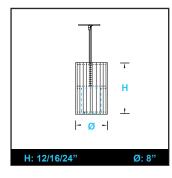

## SONIC DRUM+(FS)

- · Acoustic round luminaire with direct lighting distribution.
- · Comes with removable fin shaped baffles.
- Diffused illumination is provided by frosted opal lens.
- Available in one standard size with various baffle heights.
- · Suitable for suspended installations.
- · Custom finishes and modifications are available.
- 25W/2295lm/40K, 50W/4590lm/40K, +90CRI L80/60,000hrs.