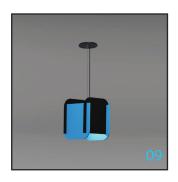

SONIC CUBIC+(BS) reinvent**light** 

#### PRODUCT FEATURES

- · Acoustic luminaire with direct lighting distribution.
- · Comes with unique square shaped acoustic finish.
- · High efficiency internal optic provides even illumination.
- · Available in three standard sizes.
- · Suitable for suspended installations.
- · Custom finishes and modifications are available.
- 15W/1460lm/40K, 20W/1990lm/40K, 25W/2450lm/40K +90CRI L80/60,000hrs.