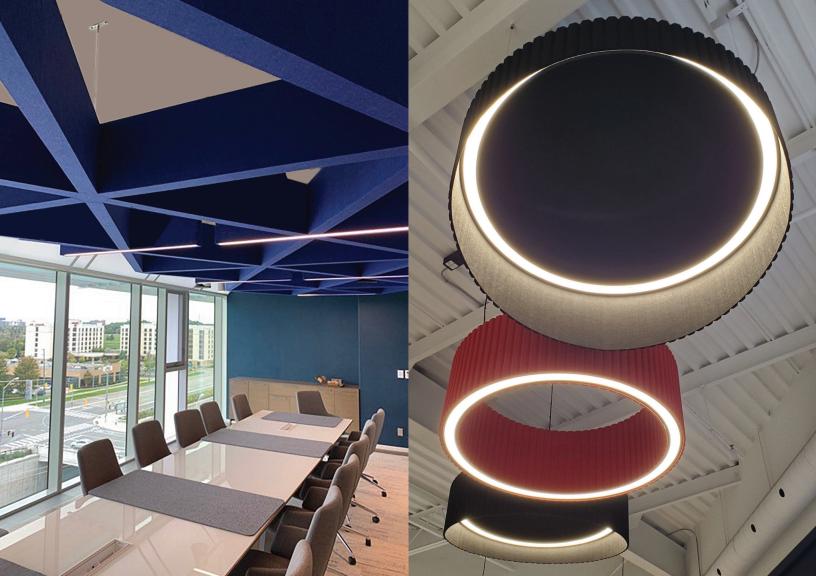

## SONIC RING+(FV)

- · Acoustic round luminaire with direct lighting distribution.
- · Comes with smooth flush regular or flush V-Cut acoustic finish.
- Diffused illumination is provided by frosted opal lens.
- Available in four standard sizes with various baffle heights.
- · Suitable for suspended installations.
- · Custom finishes and modifications are available.
- 25W/2295lm/40K, 50W/4590lm/40K, 75W/6885/40K, +90CRI L80/60,000hrs.

## SONIC DRUM+(FS)

- · Acoustic round luminaire with direct lighting distribution.
- · Comes with removable fin shaped baffles.
- Diffused illumination is provided by frosted opal lens.
- Available in one standard size with various baffle heights.
- · Suitable for suspended installations.
- · Custom finishes and modifications are available.
- 25W/2295lm/40K, 50W/4590lm/40K, +90CRI L80/60,000hrs.