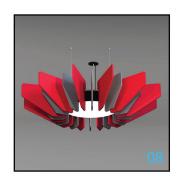

## **SUBSONIC TUBE+(FS)**

- · Acoustic luminaire with direct lighting distribution.
- · Unique wool felt flower shade with polyester frame.
- · High efficiency internal optic provides even illumination.
- Available in two standard sizes with various color combinations.
- · Suitable for suspended installations.
- · Custom finishes and modifications are available.
- 15W/1460lm/40K, 20W/1990lm/40K, 25W/2450lm/40K +90CRI L80/60,000hrs.