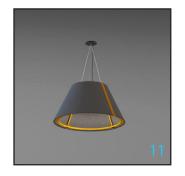

## SONIC RING+(FV)

- · Acoustic round luminaire with direct lighting distribution.
- · Comes with smooth flush regular or flush V-Cut acoustic finish.
- Diffused illumination is provided by frosted opal lens.
- Available in four standard sizes with various baffle heights.
- · Suitable for suspended installations.
- · Custom finishes and modifications are available.
- 25W/2295lm/40K, 50W/4590lm/40K, 75W/6885/40K, +90CRI L80/60,000hrs.