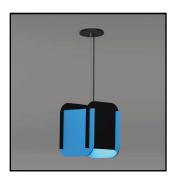

## **SONIC TUBE+(CS)**

- Acoustic luminaire with direct lighting distribution.
- · Comes with unique cylinder shaped V-Cut acoustic finish.
- · High efficiency internal optic provides even illumination.
- Available in one standard size with various baffle heights.
- · Suitable for suspended installations.
- · Custom finishes and modifications are available.
- 15W/1460lm/40K, 20W/1990lm/40K, 25W/2450lm/40K +90CRI L80/60,000hrs.