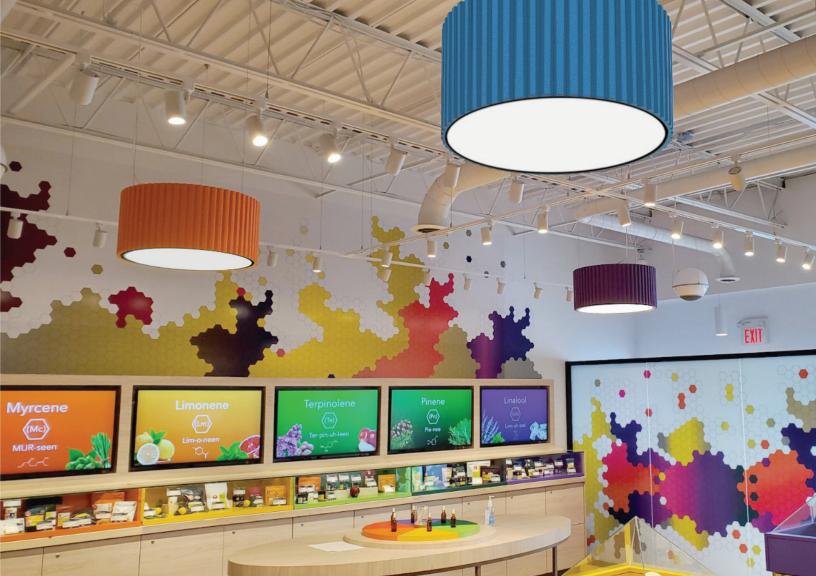

SONIC VECTOR+(FV) reinventlight

#### **PRODUCT FEATURES**

- · Acoustic luminaire with direct or direct/indirect lighting distribution.
- · Comes with smooth flush regular or flush V-Cut acoustic finish.
- Diffused illumination is provided by frosted opal lens.
- · Available for row mounted installations in various lengths and baffle heights.
- · Suitable for suspended or surface mounted installations.
- · Custom finishes and modifications are available.
- 5WFT/535lm/40K, 7WFT/750lm/40K, 10WFT/1080lm/40K, +90CRI L80/60,000hrs.