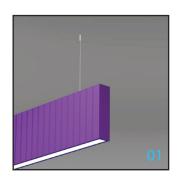

## SONIC TRIAD+(FV)

- · Architectural luminaire with direct lighting distribution.
- · Comes with smooth flush regular or flush V-Cut acoustic finish.
- Diffused illumination is provided by frosted opal lens.
- · Available in various sizes with different baffle heights.
- · Suitable for suspended or surface mounted installations.
- · Custom finishes and modifications are available.
- 25W/2690lm/40K, 50W/5380lm/40k, 75W/8030lm/40K, +90CRI L80/60,000hrs.