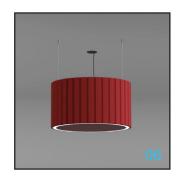

SONIC DRUM+(BS) reinventlight

#### PRODUCT FEATURES

- · Acoustic round luminaire with direct lighting distribution.
- · Comes with double smooth layer acoustic finish.
- Diffused illumination is provided by frosted opal lens.
- · Available in one standard size with various baffle heights.
- · Suitable for suspended or surface mounted installations.
- Custom modifications are available.
- 25W/2295lm/40K, 50W/4590lm/40K, +90CRI L80/60,000hrs.