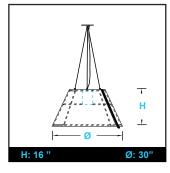

## SONIC TRIAD+(FV)

- · Architectural luminaire with direct lighting distribution.
- · Comes with smooth flush regular or flush V-Cut acoustic finish.
- Diffused illumination is provided by frosted opal lens.
- · Available in various sizes with different baffle heights.
- · Suitable for suspended or surface mounted installations.
- · Custom finishes and modifications are available.
- 25W/2690lm/40K, 50W/5380lm/40k, 75W/8030lm/40K, +90CRI L80/60,000hrs.