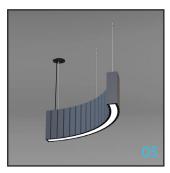

SONIC CURVE+(FV) reinventlight

#### **PRODUCT FEATURES**

- Acoustic curved luminaire with direct lighting distribution.
- · Comes with smooth flush regular or flush V-Cut acoustic finish.
- Diffused illumination is provided by frosted opal lens.
- Available in two standard sizes with various baffle heights.
- Suitable for suspended installations.
- · Custom finishes and modifications are available.
- 20W/2148lm/40K, 30W/3235lm/40K, +90CRI L80/60,000hrs.