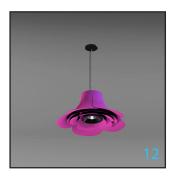

## **SUBSONIC TUBE+(FS)**

- · Acoustic luminaire with direct lighting distribution.
- · Unique wool felt flower shade with polyester frame.
- · High efficiency internal optic provides even illumination.
- Available in two standard sizes with various color combinations.
- · Suitable for suspended installations.
- · Custom finishes and modifications are available.
- 15W/1460lm/40K, 20W/1990lm/40K, 25W/2450lm/40K +90CRI L80/60,000hrs.