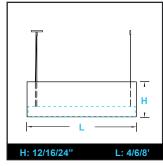

## SONIC TRIAD+(FV)

- · Architectural luminaire with direct lighting distribution.
- · Comes with smooth flush regular or flush V-Cut acoustic finish.
- Diffused illumination is provided by frosted opal lens.
- · Available in various sizes with different baffle heights.
- · Suitable for suspended or surface mounted installations.
- · Custom finishes and modifications are available.
- 25W/2690lm/40K, 50W/5380lm/40k, 75W/8030lm/40K, +90CRI L80/60,000hrs.