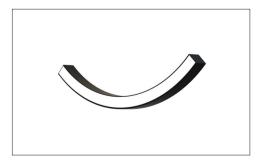

## **FEATURES:**

- Architectural luminaire with direct or direct-indirect distribution.
- Light source: LED board (5.5"/11"/22"/24").
- Diffused illumination is provided by high efficiency frosted opal lens.
- Sleek body of the luminaire combines two aluminum side with laser cut metal top enclosure. Suitable for suspended and wall mounted installations.
- Extruded aluminum body comes with black or white finish.
- Also available with custom color options.
- LED Strips are rated for 60,000hrs. L80 with +90 CRI.
- Has a proven record in office, commercial and retail installations.
- Custom modifications are available.
- ED luminaires are certified to CSA and UL Standards.

## **MOUNTING:**

**SURFACE MOUNT** 

**SUSPENDED** 

**WALL MOUNT** 

**CUSTOM - INFINITY** 