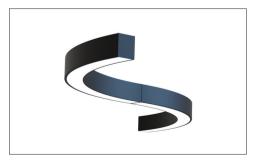

## **FEATURES:**

- Architectural luminaire with direct or direct-indirect distribution.
- Light source: LED board (5.5"/11"/22"/24").
- Diffused illumination is provided by high efficiency frosted opal lens.
- Sleek body of the luminaire combines two aluminum side with laser cut metal top enclosure. Suitable for suspended and wall mounted installations.
- Extruded aluminum body comes with black or white finish.
- Also available with custom color options.
- LED Strips are rated for 60,000hrs. L80 with +90 CRI.
- Has a proven record in office, commercial and retail installations.
- Custom modifications are available.
- ED luminaires are certified to CSA and UL Standards.

## **MOUNTING:**

**SURFACE MOUNT** 

**SUSPENDED** 

**WALL MOUNT** 

**CUSTOM - INFINITY** 