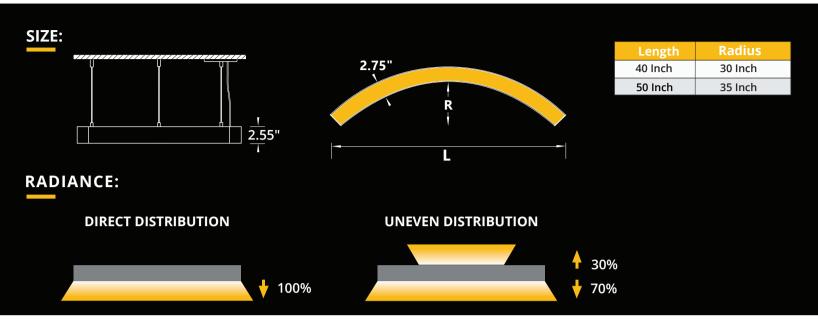

## SPECIFICATION: SOURCE RADIANCE VOLTAGE DRIVER MOUNTING LENS FINISH **OPTIONS ED CURVE+** Enter the Product Code into the boxes above SIZE **SOURCE DRIVER RADIANCE VOLTAGE** 40 Inch 20WLED 120V DD - Direct (100%Down) ST - Standard (Non-Dimming) 50 Inch 30WLED ☐ ID - Indirect (100%Up)\*\* 277V DL - 0-10V Dimming (1%) 40WLED\* ☐ UD - Uneven(70%Down/30%Up)\*\* 347V\* DA - DALI \* \*Available for 50Inch-Uneven Distribution only. \*Light Distribution. \*Not available for all configurations. \*\*Suspended Configuration only. \* Please specify dimming method. MOUNTING **LENS CCT OPTIONS FINISH** OP - Opal S4-Suspension 4Feet BK - Black 30K/90CRI - 3000Kelvin No Options\* S6-Suspension 6Feet WH - White 35K/90CRI - 3500Kelvin DS-Daylight Sensor S Feet\* CF - Custom RAL# 40K/90CRI - 4000Kelvin DC - Dual Circuit\*\* WM - Wall Mount TW - Tunable White\*\* OS - Occupancy Sensor (2700K-6500K) SF - Surface Mount DOS - Daylight & Occupancy Sensor \*Other options are available \*Leave Empty. \*\*Down /Up Control separately. \*Please specify required Length. \*\*Available with Dali controls **LUMEN OUTPUT:** Project: 30K 20W 2070 lm 2125 lm 2180 lm Declare. 30W 3065 lm 3150 lm 3235 lm Type: 40W 4086 lm 4200 lm 4313 lm