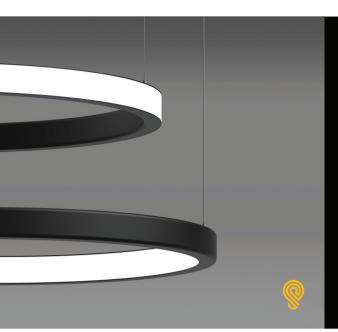

## **FEATURES**:

- Architectural luminaire with direct-indirect lighting distribution.
- Light source: LED Tape.
- Diffused illumination is provided by high efficiency frosted opal lens.
- Sleek body of the luminaire is made from curved aluminum profile.
- Suitable for suspended and surface mounted installations.
- Extruded aluminum body comes with white, black or grey finish.
- Remote driver is mounted in round ceiling canopy or optional rectangle enclosure.
- LED tape is rated for 50,000hrs. L80 with +90 CRI.
- Has a proven record in office, commercial and retail installations.
- Custom modifications are available.
- ED luminaires are certified to CSA and UL Standards. reinventlight

## **MOUNTING:**

SUSPENDED - CEILING CANOPY

SUSPENDED - STRAIGHT WIRE\*

\*Remote Driver.

**DROP SUSPENSION\*** 

\*Remote Driver.