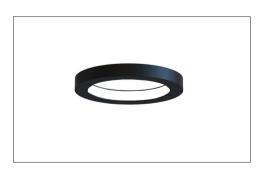

## **FEATURES**:

- Architectural luminaire with direct-indirect lighting distribution.
- Light source: LED Tape.
- Diffused illumination is provided by high efficiency frosted opal lens.
- Sleek body of the luminaire is made from curved aluminum profile.
- Suitable for suspended and surface mounted installations.
- Extruded aluminum body comes with white, black or grey finish.
- Remote driver is mounted in round ceiling canopy or optional rectangle enclosure.
- LED tape is rated for 50,000hrs. L80 with +90 CRI.
- Has a proven record in office, commercial and retail installations.
- Custom modifications are available.
- ED luminaires are certified to CSA and UL Standards. reinventlight

## **SURFACE MOUNT\***

\*Remote Driver.