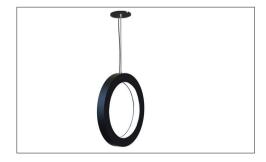

## **FEATURES**:

- Architectural luminaire with direct-indirect lighting distribution.
- Light source: LED Tape.
- Diffused illumination is provided by high efficiency frosted opal lens.
- Sleek body of the luminaire is made from curved aluminum profile.
- Suitable for suspended and surface mounted installations.
- Extruded aluminum body comes with white, black or grey finish.
- Remote driver is mounted in round ceiling canopy or optional rectangle enclosure.
- LED tape is rated for 50,000hrs. L80 with +90 CRI.
- Has a proven record in office, commercial and retail installations.
- Custom modifications are available.
- ED luminaires are certified to CSA and UL Standards. reinventlight

## **MOUNTING:**

SUSPENDED - CEILING CANOPY

SUSPENDED - STRAIGHT WIRE\*

\*Remote Driver.

**DROP SUSPENSION\*** 

\*Remote Driver.