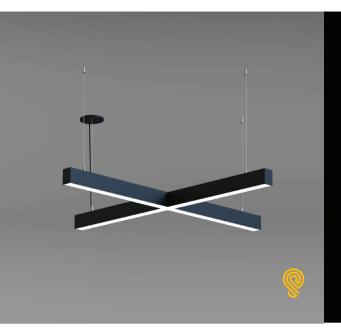

## **FEATURES**:

- Architectural luminaire with direct or direct-indirect distribution.
- Light source: LED board (5.5"/11"/22"/24").
- Diffused illumination is provided by high efficiency frosted opal lens.
- Suitable for surface, suspended and recessed installations.
- Extruded aluminum body comes with white, black or grey finish.
- Also available with custom color options.
- LED Strips are rated for 60,000hrs. L80 with +90 CRI.
- Has a proven record in office, commercial and retail installations.
- Custom modifications are available.
- ED luminaires are certified to CSA and UL Standards.

## **MOUNTING:**

**SURFACE MOUNT** 

**SUSPENDED** 

**WALL MOUNT** 

**RECESSED TRIMLESS**