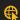

## SPECIFICATION:

| ED CROSS+                                                                                        | ZE SOURCE -                                                  | RADIANCE VOLTAGE — Enter the Product Code                              | DRIVER MOUNTING LENS into the boxes above.                                                                                                | FINISH CCT OPTIONS — — — — —                                                                                                  |
|--------------------------------------------------------------------------------------------------|--------------------------------------------------------------|------------------------------------------------------------------------|-------------------------------------------------------------------------------------------------------------------------------------------|-------------------------------------------------------------------------------------------------------------------------------|
| SIZE  2 Feet  3 Feet  4 Feet  * Specify required length.  ** Custom angles are available.        | SOURCE  25WLED  50WLED  75WLED*  * Available for 3 & 4 Feet. | VOLTAGE  ☐ 120V ☐ 277V ☐ 347V*  *Not available for all configurations. | RADIANCE  DD - Direct (100%Down)  ID - Indirect (100%Up)**  UD - Uneven(70%Down/30%U*Light Distribution.  **Suspended Configuration only. | DRIVER  ST - Standard (Non-Dimming) DL - 0-10V Dimming (1%) DA - DALI DM - Please specify dimming method.                     |
| MOUNTING  S4-Suspension 4Feet  S6-Suspension 6Feet  S Feet*  WM - Wall Mount  SF - Surface Mount | <b>LENS</b> ☐ OP - Opal                                      | FINISH  WH - White BK - Black GR - Grey CF - Custom                    | CCT  30K/90CRI - 3000Kelvin  35K/90CRI - 3500Kelvin  40K/90CRI - 4000Kelvin  TW - Tunable White** (2700K-6500K)                           | OPTIONS  ☐ No Options* ☐ DS-Daylight Sensor ☐ DC - Dual Circuit** ☐ OS - Occupancy Sensor ☐ DOS - Daylight & Occupancy Sensor |

## LUMEN OUTPUT

RT - Recessed Trimless

\*Please specify required Length.

| Watts | 30K     | 35K     | 40K     |  |  |
|-------|---------|---------|---------|--|--|
| 25W   | 2610 lm | 2650 lm | 2690 lm |  |  |
| 50W   | 5150 lm | 5250 lm | 5380 lm |  |  |
| 75W   | 7720 lm | 7875 lm | 8030 lm |  |  |