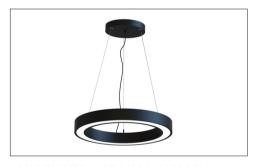

## **MOUNTING:**

SUSPENDED - CEILING CANOPY

SUSPENDED - STRAIGHT WIRE

**SURFACE MOUNT** 

**WALL MOUNT** 