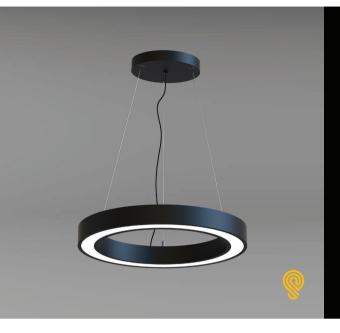

## **FEATURES**:

- Architectural luminaire with direct or direct-indirect distribution.
- Light source: LED 5.5" board.
- Diffused illumination is provided by high efficiency frosted opal lens.
- Sleek body of the luminaire combines two aluminum side with laser cut metal top enclosure.
- Suitable for suspended and wall mounted installations.
- Extruded aluminum body comes with white, black or grey finish.
- Also available with custom color options.
- LED Strips are rated for 60,000hrs. L80 with +90 CRI.
- Has a proven record in office, commercial and retail installations.
- Custom modifications are available.
- ED luminaires are certified to CSA and UL Standards. reinventlight

## **MOUNTING:**

SUSPENDED - CEILING CANOPY

SUSPENDED - STRAIGHT WIRE

**SURFACE MOUNT** 

**WALL MOUNT** 