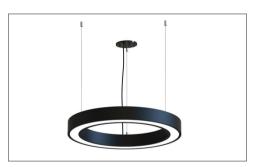

## **MOUNTING:**

SUSPENDED - CEILING CANOPY

SUSPENDED - STRAIGHT WIRE

**SURFACE MOUNT** 

**WALL MOUNT** 