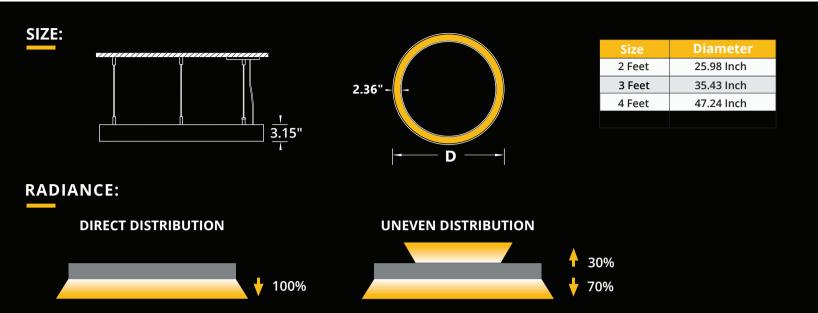

## \*Canopy installation is not available for custom sizes. \*\*Please specify required Length.

**LUMEN OUTPUT:** 

☐ S6-Suspension 6Feet

S Feet\*\*

WM - Wall Mount SF - Surface Mount

|  | Watts | 30K     | 35K     | 40K     |  |
|--|-------|---------|---------|---------|--|
|  | 25W   | 2205 lm | 2250 lm | 2295 lm |  |
|  | 50W   | 4410 lm | 4500 lm | 4590 lm |  |
|  | 75W   | 6610 lm | 6750 lm | 6890 lm |  |