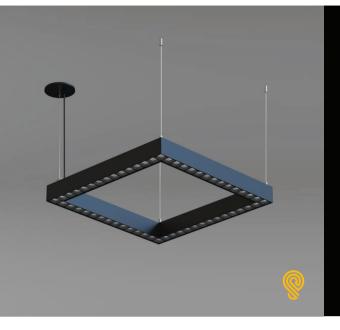

## **FEATURES:**

- Architectural linear luminaire with direct or direct/indirect distribution.
- Light source: LED board 11".
- Dark Optic provides superior lighting distribution with precise low glare illumination.
- Offered with Regular 50°/10UGR or Flood 80°/15UGR internal optic.
- Suitable for surface, suspended and recessed installations.
- Extruded aluminum body comes with white, black or grey finish.
- LED Strips are rated for 60,000hrs. L80 with +90 CRI.
- Has a proven record in office, commercial and retail installations.
- Custom modifications are available.
- ED luminaires are certified to CSA and UL Standards.

## **MOUNTING:**

**SURFACE MOUNT** 

**SUSPENDED** 

**SURFACE MOUNT** 

**RECESSED TRIMLESS** 

905-830-0339 / 1-800-667-9281

info@edisonlighting.ca

www.edisonlighting.ca