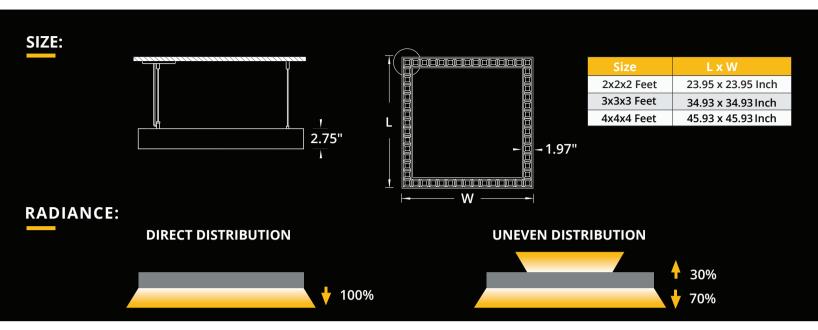

reinventlight

| SPECIFICATIO                                                                                                                    | ON:                                                            |                                                              |                                                                                                                     |                                                                 |                                                                                                         |
|---------------------------------------------------------------------------------------------------------------------------------|----------------------------------------------------------------|--------------------------------------------------------------|---------------------------------------------------------------------------------------------------------------------|-----------------------------------------------------------------|---------------------------------------------------------------------------------------------------------|
| ED SQUARE+                                                                                                                      | TYPE SIZ                                                       | SOURCE — SOURCE                                              | RADIANCE VOLTAGE DRIVER N                                                                                           | AOUNTING — REFLECTOR — — — — — — — — — — — — — — — — — — —      | LENS FINISH CCT                                                                                         |
| <b>TYPE</b> ☐ DO - Dark Optic                                                                                                   | SIZE  2x2 Feet  3x3 Feet  4x4 Feet  * Specify required length. | SOURCE  25WLED  50WLED  75WLED*  * Available for 3 & 4 Feet. | RADIANCE  DD - Direct (100%Down)  UD - Uneven(70%Down/30%Up)** *Light Distribution. **Suspended Configuration only. | VOLTAGE  120V 277V 347V* *Not available for all configurations. | DRIVER  ST - Standard (Non-Dimming DL - 0-10V Dimming (1%) DA - DALI * * Please specify dimming method. |
| MOUNTING  S4-Suspension 4Fe  S6-Suspension 6Fe  Feet*  SF - Surface Mount  RT - Recessed Trim  *Please specify required Length. | eet  eet  t                                                    | EFLECTOR  WH - White  BK - Black  SL - Silver                | <b>LENS</b> ☐ RB - Regular 50° ☐ FB - Flood 80°                                                                     | FINISH  WH - White  BK - Black  GR - Grey  CF - Custom RAL#     | CCT  30K/90CRI - 3000Kelvin  35K/90CRI - 3500Kelvin  40K/90CRI - 4000Kelvin                             |

## LUMEN OUTPUT

| LOMEN OUT OT. |         |         |         |  |  |  |
|---------------|---------|---------|---------|--|--|--|
| Watts         | 30K     | 35K     | 40K     |  |  |  |
| 25W           | 3570 lm | 3660 lm | 3750 lm |  |  |  |
| 50W           | 5800 lm | 5950 lm | 6100 lm |  |  |  |
| 75W           | 8825 lm | 9025 lm | 9225 lm |  |  |  |