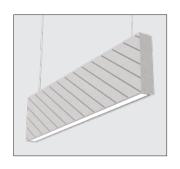

## **FLUSH VCUT FINISHES:**

FV - V-Cut Vertical

FH- V-Cut Horizontal

FD - V-Cut Diagonal

FW - V-Cut Wave