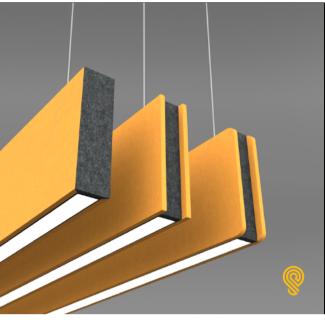

## **FEATURES:**

- Architectural sound absorbing Eco Felt Acoustic panel.
- Made from recyclable plastic material available in different thicknesses.
- Class1 Fire rated with 0.7 Noise Reduction Coefficient / 1" Acoustic.
- Light source: LED Board (5.5"/11"/22"/24").
- Diffused illumination is provided by frosted opal lens.
- Extruded aluminum body comes with built-in-driver and available in white, black or grey finish.
- Also available with custom colour options.
- LED Strips are rated for 60,000hrs. L80 with +90 CRI.
- Has a proven record in office, commercial and retail installations.
- Custom modifications are available.
- ED luminaires are certified to CSA and UL Standards. reinventlight

## TYPE:

FR - Regular #06

FT - Two-Tone #12 + #04

FS - Square Edge #11 + #02

FC - Curved Edge #05 + #24