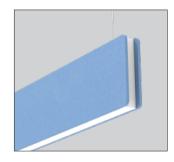

## TYPE:

FR - Regular #06

FT - Two-Tone #12 + #04

FS - Square Edge #11 + #02

FC - Curved Edge #05 + #24