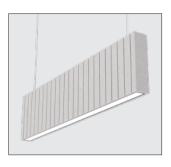

## **FLUSH VCUT FINISHES:**

FV - V-Cut Vertical

FH- V-Cut Horizontal

FD - V-Cut Diagonal

FW - V-Cut Wave