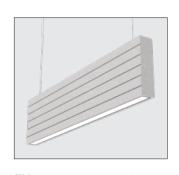

## **FLUSH VCUT FINISHES:**

FV - V-Cut Vertical

FH- V-Cut Horizontal

FD - V-Cut Diagonal

FW - V-Cut Wave