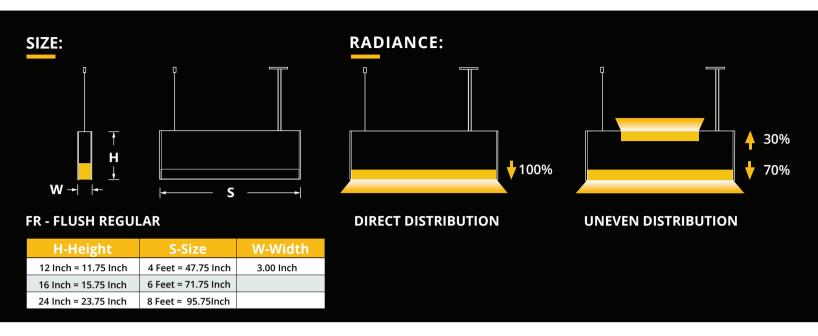

## TYPE:

FR - Regular #06

FT - Two-Tone #12 + #04

FS - Square Edge #11 + #02

FC - Curved Edge #05 + #24