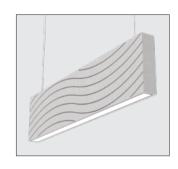

## **FLUSH VCUT FINISHES:**

FV - V-Cut Vertical

FH- V-Cut Horizontal

FD - V-Cut Diagonal

FW - V-Cut Wave