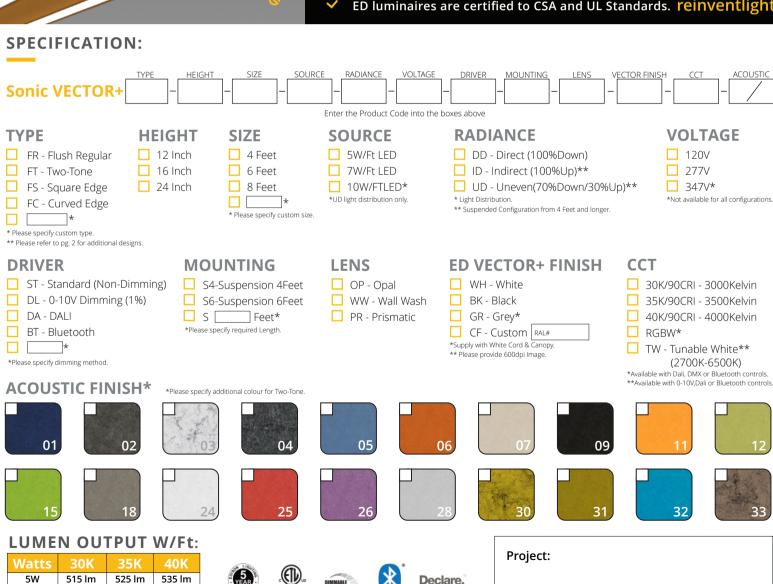

## **Sonic VECTOR+**

## **FEATURES:**

- Architectural sound absorbing Eco Felt Acoustic panel.
- Made from recyclable plastic material available in different thicknesses.
- Class1 Fire rated with 0.7 Noise Reduction Coefficient / 1" Acoustic.
- Light source: LED Board (5.5"/11"/22"/24").
- Diffused illumination is provided by frosted opal lens.
- Extruded aluminum body comes with built-in-driver and available in white, black or grey finish.
- Also available with custom colour options.
- LED Strips are rated for 60,000hrs. L80 with +90 CRI.
- Has a proven record in office, commercial and retail installations.
- Custom modifications are available.
- ED luminaires are certified to CSA and UL Standards. reinventlight

720 lm

1030lm

7W

10W

905-830-0339 / 1-800-667-9281

750 lm

1080 lm

735 lm

1050 lm

www.edisonlighting.ca