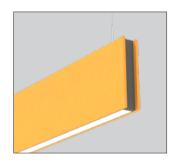

## TYPE:

FR - Regular #06

FT - Two-Tone #12 + #04

FS - Square Edge #11 + #02

FC - Curved Edge #05 + #24