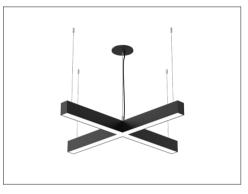

## **FEATURES:**

- Architectural luminaire with direct or direct-indirect distribution.
- Light source: LED board (5.5"/11"/22"/24").
- Diffused illumination is provided by high efficiency frosted opal lens.
- Suitable for surface, suspended and recessed installations.
- Extruded aluminum body comes with black or white finish.
- Also available with custom color options.
- LED Strips are rated for 60,000hrs. L80 with +90 CRI.
- Has a proven record in office, commercial and retail installations.
- Custom modifications are available.
- ED luminaires are certified to CSA and UL Standards.

## **MOUNTING:**

**SURFACE MOUNT** 

**SUSPENDED** 

**WALL MOUNT** 

**RECESSED TRIMLESS** 