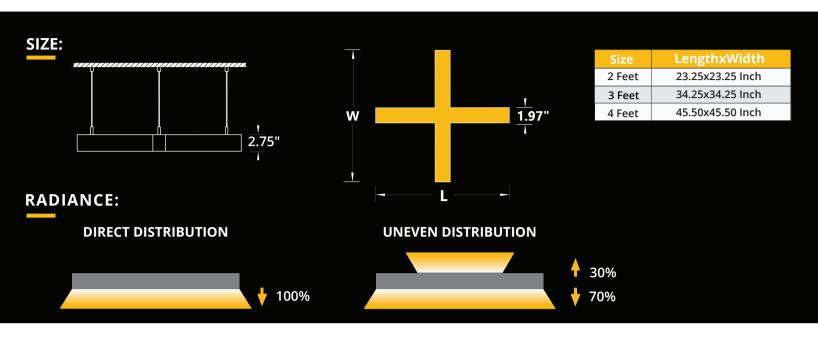

## SPECIFICATION:

| 5. Lett text tott.                                                                                                                                   |                                                              |                                                                 |                                                                                                                                                                        |                                                                                                                                                                  |  |  |
|------------------------------------------------------------------------------------------------------------------------------------------------------|--------------------------------------------------------------|-----------------------------------------------------------------|------------------------------------------------------------------------------------------------------------------------------------------------------------------------|------------------------------------------------------------------------------------------------------------------------------------------------------------------|--|--|
| ED CROSS+                                                                                                                                            | SOURCE —                                                     | RADIANCE VOLTAGE  — Enter the Product Code in                   | DRIVER MOUNTING LENS  nto the boxes above.                                                                                                                             | FINISH CCT OPTIONS — — — — — — — — — — — — — — — — — — —                                                                                                         |  |  |
| SIZE  2 Feet  3 Feet  4 Feet  * Specify required length. ** Custom angles are available.                                                             | SOURCE  25WLED  50WLED  75WLED*  * Available for 3 & 4 Feet. | VOLTAGE  120V 277V 347V* *Not available for all configurations. | RADIANCE  DD - Direct (100%Down)  ID - Indirect (100%Up)**  UD - Uneven(70%Down/30%Up *Light Distribution. **Suspended Configuration only.                             | DRIVER  ST - Standard (Non-Dimming)  DL - 0-10V Dimming (1%)  A - DALI  DA - DALI  * Please specify dimming method.                                              |  |  |
| MOUNTING  S4-Suspension 4Feet S6-Suspension 6Feet S Feet* WM - Wall Mount SF - Surface Mount RT - Recessed Trimless *Please specify required Length. | LENS  OP - Opal                                              | FINISH  BK - Black WH - White CF - Custom RAL#                  | 30K/90CRI - 3000Kelvin 35K/90CRI - 3500Kelvin 40K/90CRI - 4000Kelvin TW - Tunable White** (2700K-6500K)  *Other options are available. **Available with Dali controls. | OPTIONS  No Options* DS-Daylight Sensor DC - Dual Circuit** OS - Occupancy Sensor DOS - Daylight & Occupancy Sensor *Leave Empty. **Down /Up Control separately. |  |  |

## **LUMEN OUTPUT:**

| Watts | 30K     | 35K     | 40K     |
|-------|---------|---------|---------|
| 25W   | 2610 lm | 2650 lm | 2690 lm |
| 50W   | 5150 lm | 5250 lm | 5380 lm |
| 75W   | 7720 lm | 7875 lm | 8030 lm |