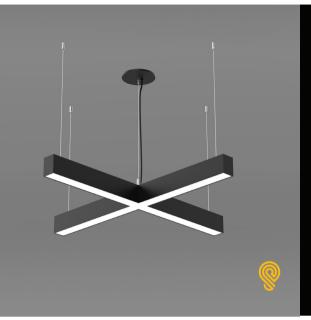

## **FEATURES:**

- Architectural luminaire with direct or direct-indirect distribution.
- Light source: LED board (5.5"/11"/22"/24").
- Diffused illumination is provided by high efficiency frosted opal lens.
- Suitable for surface, suspended and recessed installations.
- Extruded aluminum body comes with black or white finish.
- Also available with custom color options.
- LED Strips are rated for 60,000hrs. L80 with +90 CRI.
- Has a proven record in office, commercial and retail installations.
- Custom modifications are available.
- ED luminaires are certified to CSA and UL Standards.

## **MOUNTING:**

**SURFACE MOUNT** 

**SUSPENDED** 

**WALL MOUNT** 

**RECESSED TRIMLESS** 