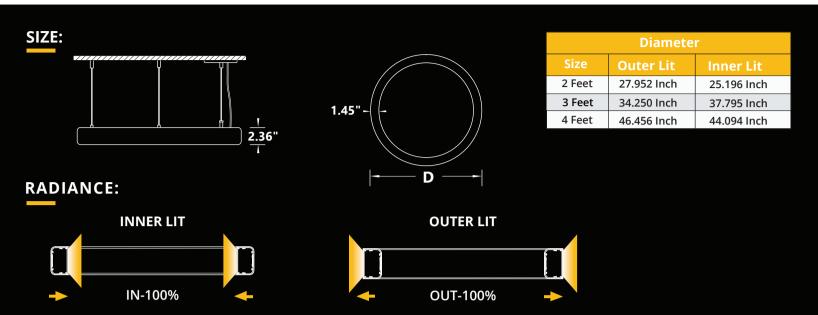

### SPECIFICATION:

| ED ORBIT + SIZE SOURCE RADIANCE VOLTAGE DRIVER MOUNTING LENS FINISH CCT OPTIONS<br>Enter the Product Code into the boxes above.                                                                                                                                                                                                                               |                                                                                                                                                     |                                                                                         |                                                                                                 |                                                                                                                                                                                                                                  |
|---------------------------------------------------------------------------------------------------------------------------------------------------------------------------------------------------------------------------------------------------------------------------------------------------------------------------------------------------------------|-----------------------------------------------------------------------------------------------------------------------------------------------------|-----------------------------------------------------------------------------------------|-------------------------------------------------------------------------------------------------|----------------------------------------------------------------------------------------------------------------------------------------------------------------------------------------------------------------------------------|
|                                                                                                                                                                                                                                                                                                                                                               |                                                                                                                                                     |                                                                                         |                                                                                                 |                                                                                                                                                                                                                                  |
| SIZE 2 Feet 3 Feet 4 Feet * Please specify required size.                                                                                                                                                                                                                                                                                                     | <ul> <li>SOURCE</li> <li>25WLED</li> <li>50WLED</li> <li>75WLED*</li> <li>*Available for 4 Feet.</li> <li>*Other Wattages are available.</li> </ul> | RADIANCE IL - Inner Lit (100% Inward) OL - Outer Lit (100%Outward) *Light Distribution. | VOLTAGE          120V         277V         347V*         *Not available for all configurations. | <ul> <li>DRIVER</li> <li>ST - Standard (Non-Dimming)</li> <li>DL - 0-10V Dimming (1%)</li> <li>DA - DALI</li> <li>WZ - Wiz**</li> <li>*</li> <li>*Please specify dimming method (ELV).</li> <li>**Remote driver only.</li> </ul> |
| <ul> <li>C4-Canopy 4Feet*</li> <li>C6-Canopy 6Feet*</li> <li>C Feet**</li> <li>D4-Drop 4Feet</li> <li>D6-Drop 6Feet</li> <li>D Feet**</li> <li>S4-Suspension 4Feet</li> <li>S6-Suspension 6Feet</li> <li>S F-Surface Mount</li> <li>*Canopy installation is not available for of **Please specify required length.</li> <li>***Remote Driver only.</li> </ul> | et                                                                                                                                                  | FINISH         BK - Black         WH - White         CF - Custom         RAL#           | □ 35K/90C                                                                                       | RI - 3000Kelvin<br>RI - 3500Kelvin<br>RI - 4000Kelvin<br>available.                                                                                                                                                              |
| 25W         2205 lm         2           50W         4410 lm         4                                                                                                                                                                                                                                                                                         | 2UT:           35K         40K           250 lm         2295 lm           500 lm         4590 lm           750 lm         6890 lm                   |                                                                                         | Project:<br>Type:                                                                               |                                                                                                                                                                                                                                  |
| <b>\$</b> 905-830-03                                                                                                                                                                                                                                                                                                                                          | 339 / 1-800-667-9281                                                                                                                                | info@edisonlighting.                                                                    | ca (                                                                                            | 💦 www.edisonlighting.ca                                                                                                                                                                                                          |