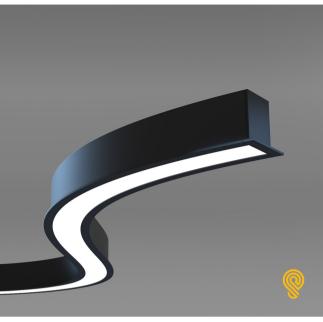

## FEATURES:

- Architectural curved system with direct lighting distribution.
- Light source: LED boards.
- Diffused illumination is provided by high efficiency frosted opal lens or by optional prismatic optic.
- Sleek body of the luminaire is made from aluminum profile curved to desired shape.
- Suitable for non-insulated recessed installations.
- Extruded aluminum body comes with black or white finish.
- Available with custom color options or unique shape configurations.
- ✓ LED Strips are rated for 60,000hrs. L80 with +90 CRI.
  - Has a proven record in office, commercial and retail installations.
- Custom modifications are available.
  - ED luminaires are certified to CSA and UL Standards. reinventlight