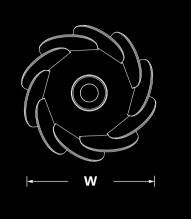

### SIZE:

| H - Height           | Diameter   |  |
|----------------------|------------|--|
| 12 Inch = 11.75 Inch | 16.00 Inch |  |
| 16 Inch = 15.75 Inch | 20.00 Inch |  |