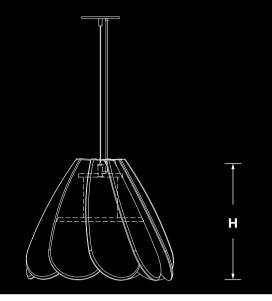

### SIZE:

| H - Height           | Diameter   |  |
|----------------------|------------|--|
| 12 Inch = 11.75 Inch | 16.00 Inch |  |
| 16 Inch = 15.75 Inch | 20.00 Inch |  |