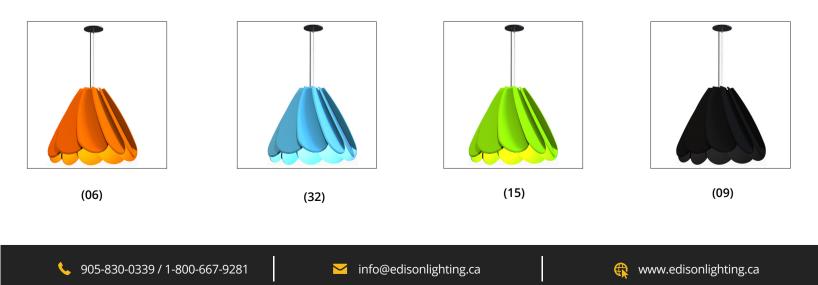

### SPECIFICATION:

| Sonic TUBE+                                                                                                                                                                                     | - <u>HEIGHT</u> - <u>SOURCE</u> -                                                                                             | RADIANCE     VOLTAGE     DRIVE       Image: Constraint of the product Code into the boxes and the product Code into the product Code |                                                                                  |                                                                                                                                                                |
|-------------------------------------------------------------------------------------------------------------------------------------------------------------------------------------------------|-------------------------------------------------------------------------------------------------------------------------------|----------------------------------------------------------------------------------------------------------------------------------------------------------------------------------------------------------------------------------------------------------------------------------------------------------------------------------------------------------------------------------------------------------------------------------------------------------------------------------------------------------------------------------------------------------------------------------------------------------------------------------------------------------------------------------------------------------------------------------------------------------------------------------------------------------------------------------------------------------------------------------------------------------------------------------------------------------------------------------------------------------------------------------------------------------------------------------------------------------------------------------------------------------------------------------------------------------------------------------------------------------------------------------------------------------------------------------------------------------------------------------------------------------------------------------------------------------------------------------------------------------------------------------------------------------------------------------------------------------------------------------------------------------------------------------------------------------------------------------------------------------------------------------------------------------------------------------------------------------------------------------------------------------------------------------------------------------------------------------------------------------------------------------------------------------------------|----------------------------------------------------------------------------------|----------------------------------------------------------------------------------------------------------------------------------------------------------------|
| <b>TYPE</b> LS - Layered Shade                                                                                                                                                                  | HEIGHT<br>12 Inch<br>16 Inch                                                                                                  | 15W LED                                                                                                                                                                                                                                                                                                                                                                                                                                                                                                                                                                                                                                                                                                                                                                                                                                                                                                                                                                                                                                                                                                                                                                                                                                                                                                                                                                                                                                                                                                                                                                                                                                                                                                                                                                                                                                                                                                                                                                                                                                                              | RADIANCE<br>DD - Direct (100%Down)                                               | VOLTAGE 120V 277V 347V* *Not available for all configurations.                                                                                                 |
| <ul> <li>DRIVER</li> <li>ST - Standard (Non-Dimming)</li> <li>DL - 0-10V Dimming (1%)</li> <li>DA - DALI</li> <li>BT - Bluetooth</li> <li>*</li> <li>*Please specify dimming method.</li> </ul> | MOUNTING         S4-Suspension 4Fe         S6-Suspension 6Fe         S         Feet*         *Please specify required Length. |                                                                                                                                                                                                                                                                                                                                                                                                                                                                                                                                                                                                                                                                                                                                                                                                                                                                                                                                                                                                                                                                                                                                                                                                                                                                                                                                                                                                                                                                                                                                                                                                                                                                                                                                                                                                                                                                                                                                                                                                                                                                      | ED TUBE FINISH WH - White BK - Black GR - Grey* *Supply with White Cord & Canopy | <ul> <li>CCT</li> <li>30K/90CRI - 3000Kelvin</li> <li>35K/90CRI - 3500Kelvin</li> <li>40K/90CRI - 4000Kelvin</li> <li>*Other options are available.</li> </ul> |
| ACOUSTIC FINISH*                                                                                                                                                                                | Uight Marble Charcoal                                                                                                         | 05<br>Sky Blue Pumpkin Orange                                                                                                                                                                                                                                                                                                                                                                                                                                                                                                                                                                                                                                                                                                                                                                                                                                                                                                                                                                                                                                                                                                                                                                                                                                                                                                                                                                                                                                                                                                                                                                                                                                                                                                                                                                                                                                                                                                                                                                                                                                        | 07 09<br>Beige Cream Midnight Black                                              | 11     12       Dandelion Yellow     Apple Green                                                                                                               |
| Neon Green     Rhino Grey       * Please specify Acoustic finish, for example (06)                                                                                                              | 24<br>Snow White Poppy Red                                                                                                    | Crape Purple Ash Grey                                                                                                                                                                                                                                                                                                                                                                                                                                                                                                                                                                                                                                                                                                                                                                                                                                                                                                                                                                                                                                                                                                                                                                                                                                                                                                                                                                                                                                                                                                                                                                                                                                                                                                                                                                                                                                                                                                                                                                                                                                                | 30<br>Emerald Green Forest Green                                                 | 32<br>Turquoise Shadow Marble                                                                                                                                  |
| 15W         1400 lm         1430 lm         14           20W         1910 lm         1950 lm         19                                                                                         | 40K<br>60 Im<br>90 Im<br>50 Im                                                                                                |                                                                                                                                                                                                                                                                                                                                                                                                                                                                                                                                                                                                                                                                                                                                                                                                                                                                                                                                                                                                                                                                                                                                                                                                                                                                                                                                                                                                                                                                                                                                                                                                                                                                                                                                                                                                                                                                                                                                                                                                                                                                      | Project:<br>e.<br>Type:                                                          |                                                                                                                                                                |
| 905-830-0339 / 1-8                                                                                                                                                                              | 00-667-9281                                                                                                                   | ✓ info@edisonlighting.c                                                                                                                                                                                                                                                                                                                                                                                                                                                                                                                                                                                                                                                                                                                                                                                                                                                                                                                                                                                                                                                                                                                                                                                                                                                                                                                                                                                                                                                                                                                                                                                                                                                                                                                                                                                                                                                                                                                                                                                                                                              | ca 🗬                                                                             | www.edisonlighting.ca                                                                                                                                          |

### FINISHES:

(01)

(11)

(26)