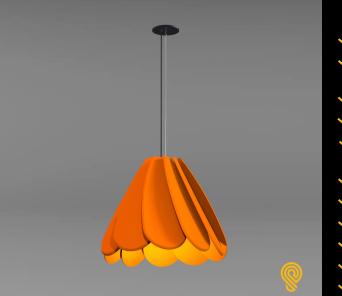

## Sonic TUBE+

#### **FEATURES**:

- Architectural sound absorbing Eco Felt Acoustic panel.
- Made from recyclable plastic material available in different thicknesses.
- ✓ Class1 Fire rated with 0.7 Noise Reduction Coefficient/1" Acoustic.
- Light source: COB LED.
- High efficiency integral reflector combined with opal lens insert provides excellent lighting distribution.
- Circular internal louver is available in a wide range of finishes.
- Aluminum body of the luminaire comes with built-in-driver.
- LED Spot is rated for 60,000hrs. L70 with +90 CRI.
- ✓ Has a proven record in office, commercial and retail installations.
- Custom modifications are available.
- ED luminaires are certified to CSA and UL Standards. reinventlight

# Sonic TUBE+