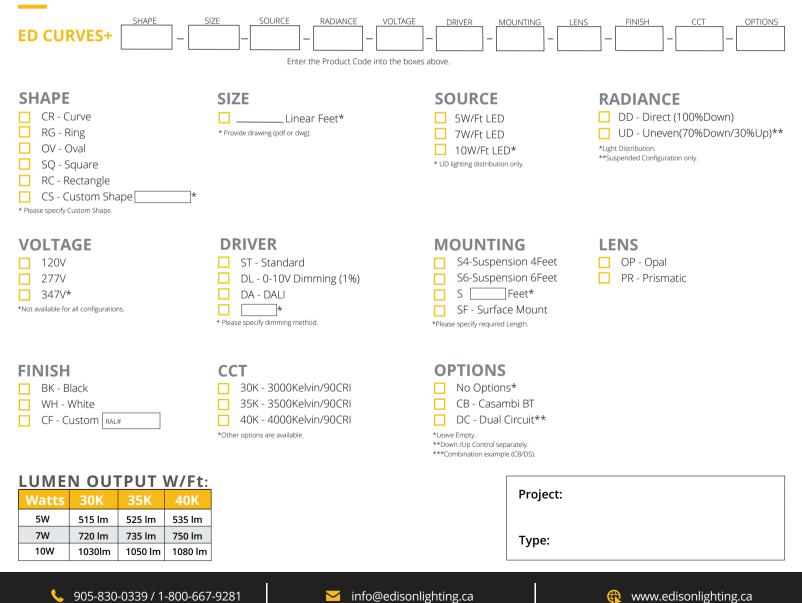

## **ED CURVES+**



## FEATURES:

- ✓ Architectural curved system with direct or direct-indirect distribution.
- Light source: LED boards.
- Diffused illumination is provided by high efficiency frosted opal lens or by optional prismatic optic.
- Sleek body of the luminaire is made froma aluminum profile curved to desire shape.
- Suitable for suspended or surface mounted installations.
- Extruded aluminum body comes with black or white finish.
- Available with custom color options or unique shape configurations.
- LED Strips are rated for 60,000hrs. L80 with +90 CRI.
- Has a proven record in office, commercial and retail installations.
- Custom modifications are available.
- ED luminaires are certified to CSA and UL Standards.

reinventlight

## SPECIFICATION:





## **ED CURVES+**