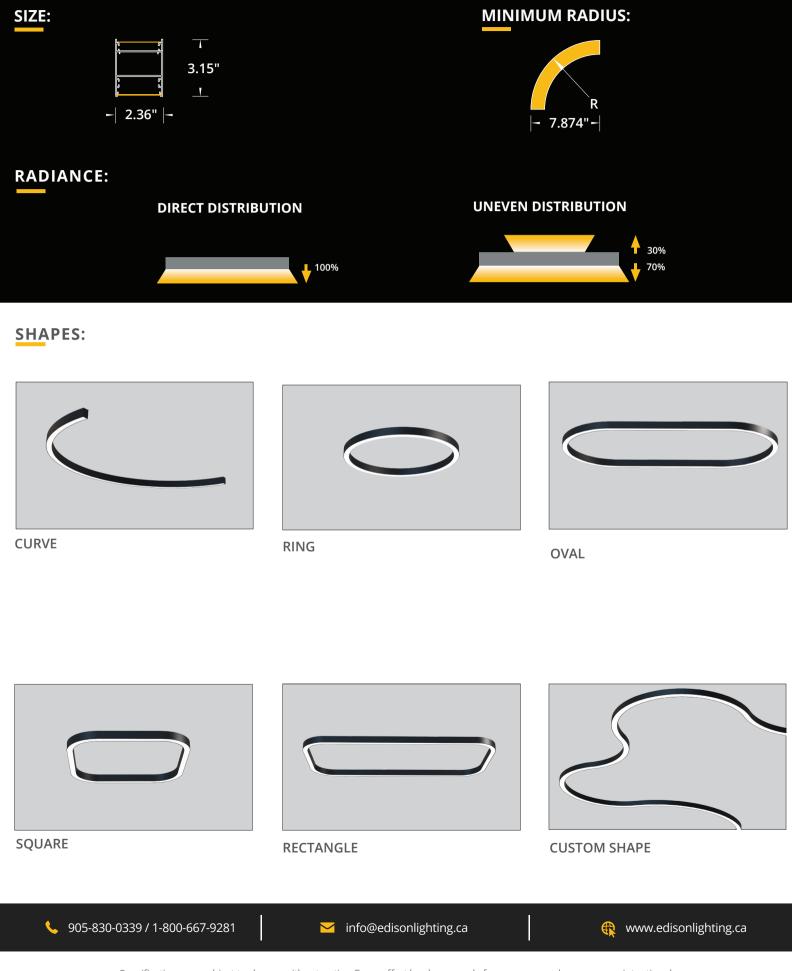

## FEATURES:

- ✓ Architectural curved system with direct or direct-indirect distribution.
- Light source: LED boards.
- Diffused illumination is provided by high efficiency frosted opal lens or by optional prismatic optic.
- Sleek body of the luminaire is made froma aluminum profile curved to desire shape.
- Suitable for suspended or surface mounted installations.
- Extruded aluminum body comes with black or white finish.
- Available with custom color options or unique shape configurations.
- LED Strips are rated for 60,000hrs. L80 with +90 CRI.
- Has a proven record in office, commercial and retail installations.
- Custom modifications are available.
- ED luminaires are certified to CSA and UL Standards.