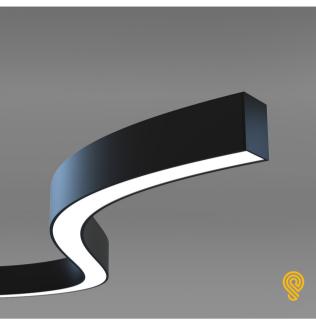

## FEATURES:

- ✓ Architectural curved system with direct or direct-indirect distribution.
- Light source: LED boards.
- Diffused illumination is provided by high efficiency frosted opal lens or by optional prismatic optic.
- Sleek body of the luminaire is made froma aluminum profile curved to desire shape.
- Suitable for suspended or surface mounted installations.
- Extruded aluminum body comes with black or white finish.
- Available with custom color options or unique shape configurations.
- LED Strips are rated for 60,000hrs. L80 with +90 CRI.
- Has a proven record in office, commercial and retail installations.
- Custom modifications are available.
- ED luminaires are certified to CSA and UL Standards.