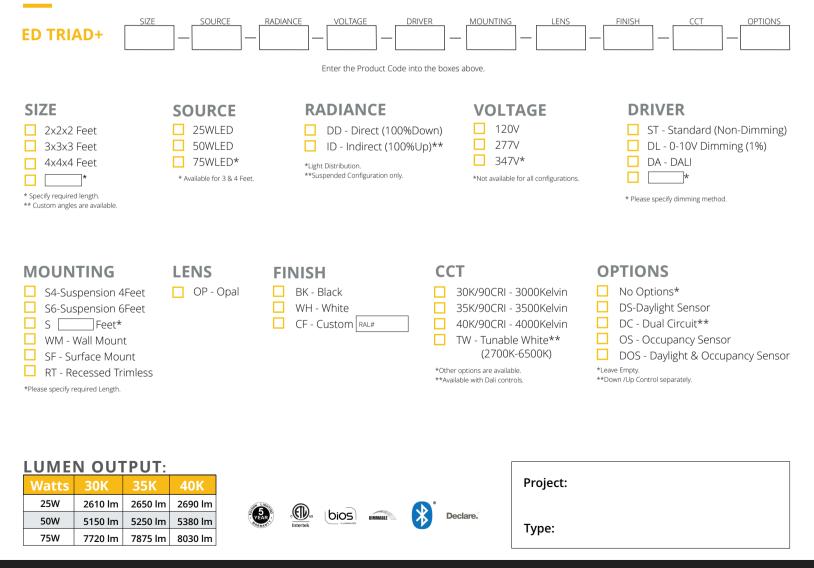

# **ED TRIAD+**

## SPECIFICATION:

905-830-0339 / 1-800-667-9281

🔀 info@edisonlighting.ca

www.edisonlighting.ca

R