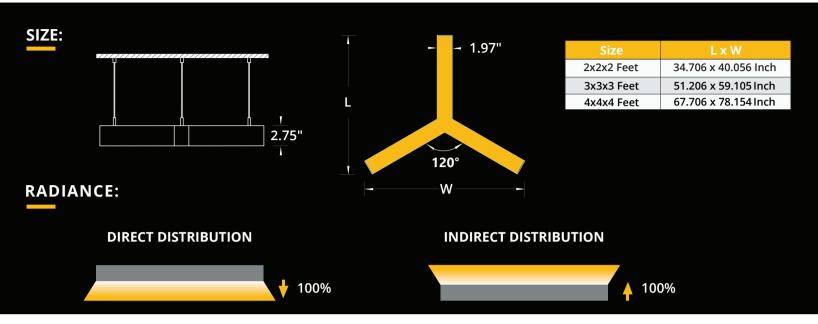

## SPECIFICATION:

905-830-0339 / 1-800-667-9281

🔀 info@edisonlighting.ca

www.edisonlighting.ca

R