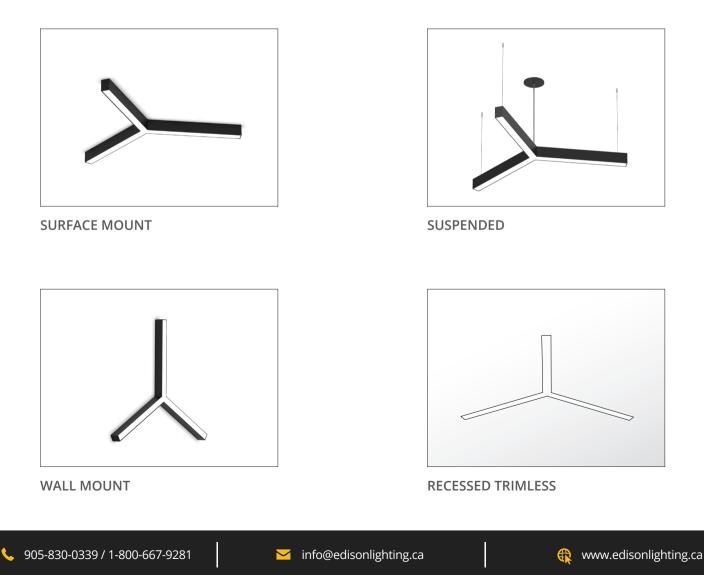

**ED TRIAD+**



### FEATURES:

- Architectural luminaire with direct or indirect distribution. 1
- Light source: LED board (5.5"/11"/22"/24").
- Diffused illumination is provided by high efficiency frosted opal lens.  $\checkmark$
- Suitable for surface, suspended and recessed installations. V
- Extruded aluminum body comes with black or white finish. ~
- Also available with custom color options.
- $\checkmark$ LED Strips are rated for 60,000hrs. L80 with +90 CRI.
- Has a proven record in office, commercial and retail installations. ~
- Custom modifications are available.
- ED luminaires are certified to CSA and UL Standards.

### reinventlight

## SPECIFICATION:



905-830-0339 / 1-800-667-9281

🔀 info@edisonlighting.ca

www.edisonlighting.ca

R



# **ED TRIAD+**



### **MOUNTING:**