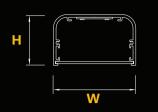

## **PROFILE:**

# **DIMENSIONS:**

| Profile    | Size   | Length     | Height - H1 | Radius - R |
|------------|--------|------------|-------------|------------|
| Width - W  | 3 Feet | 37.03 Inch | 7.87 Inch   | 15 Inch    |
| 2.36 Inch  | 4 Feet | 46.75 Inch | 6.00 Inch   | 30 Inch    |
| Height - H | 6 Feet | 73.00 Inch | 7.87 Inch   | 15 Inch    |
| 1.45 Inch  | 8 Feet | 92.75 Inch | 6.00 Inch   | 30 Inch    |