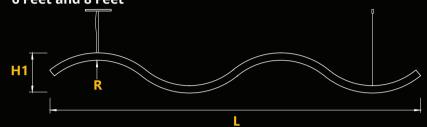

# **DIMENSIONS:**

| Profile    | Size   | Length     | Height - H1 | Radius - R |
|------------|--------|------------|-------------|------------|
| Width - W  | 3 Feet | 37.03 Inch | 7.87 Inch   | 15 Inch    |
| 2.36 Inch  | 4 Feet | 46.75 Inch | 6.00 Inch   | 30 Inch    |
| Height - H | 6 Feet | 73.00 Inch | 7.87 Inch   | 15 Inch    |
| 1.45 Inch  | 8 Feet | 92.75 Inch | 6.00 Inch   | 30 Inch    |

#### 3 Feet and 4 Feet

#### 6 Feet and 8 Feet