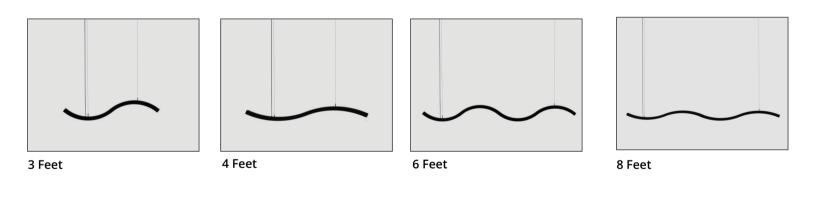

# **DIMENSIONS:**

| Profile    | Size   | Length     | Height - H1 | Radius - R |
|------------|--------|------------|-------------|------------|
| Width - W  | 3 Feet | 37.03 Inch | 7.87 Inch   | 15 Inch    |
| 2.36 Inch  | 4 Feet | 46.75 Inch | 6.00 Inch   | 30 Inch    |
| Height - H | 6 Feet | 73.00 Inch | 7.87 Inch   | 15 Inch    |
| 1.45 Inch  | 8 Feet | 92.75 Inch | 6.00 Inch   | 30 Inch    |

#### 3 Feet and 4 Feet

#### 6 Feet and 8 Feet