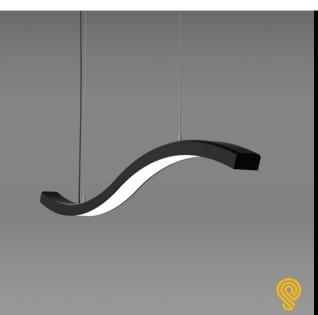

### FEATURES:

- ✓ Architectural luminaire with direct lighting distribution.
- Light source: LED Tape.
- ✓ Diffused illumination is provided by high efficiency frosted opal lens.
- Sleek body of luminaire is made from curved aluminum profile.
- Extruded aluminum body comes with black or white finish.
- Remote driver enclosure can be surface mounted or installed in a ceiling cavity. Standard enclosure size: 1.60"H x 3.75"W x 18.5"L.
- LED tape is rated for 60,000hrs. L80 with 90CRI.
- Has a proven record in office, commercial and retail installations.
- Custom modifications are available.
- ED luminaires are certified to CSA and UL Standards.

# **ED ORBIT+**