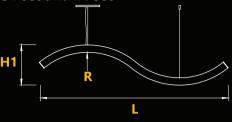

# **DIMENSIONS:**

| Profile    | Size   | Length     | Height - H1 | Radius - R |
|------------|--------|------------|-------------|------------|
| Width - W  | 3 Feet | 37.03 Inch | 7.87 Inch   | 15 Inch    |
| 2.36 Inch  | 4 Feet | 46.75 Inch | 6.00 Inch   | 30 Inch    |
| Height - H | 6 Feet | 73.00 Inch | 7.87 Inch   | 15 Inch    |
| 1.45 Inch  | 8 Feet | 92.75 Inch | 6.00 Inch   | 30 Inch    |