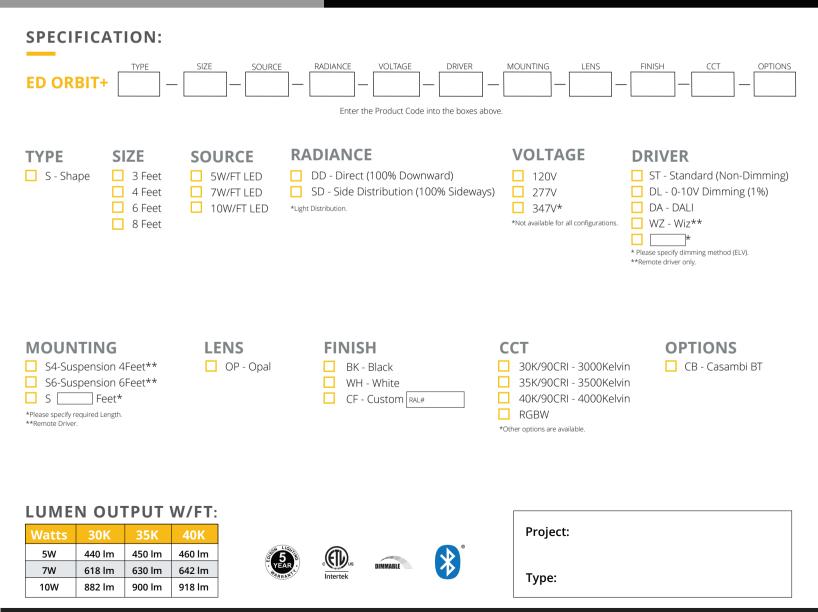

905-830-0339 / 1-800-667-9281

### FEATURES:

- ✓ Architectural luminaire with direct lighting distribution.
- Light source: LED Tape.
- ✓ Diffused illumination is provided by high efficiency frosted opal lens.
- Sleek body of luminaire is made from curved aluminum profile.
- Extruded aluminum body comes with black or white finish.
- Remote driver enclosure can be surface mounted or installed in a ceiling cavity. Standard enclosure size: 1.60"H x 3.75"W x 18.5"L.
- LED tape is rated for 60,000hrs. L80 with 90CRI.
- Has a proven record in office, commercial and retail installations.
- Custom modifications are available.
- ED luminaires are certified to CSA and UL Standards.

#### reinventlight

www.edisonlighting.ca

R



Specifications are subject to change without notice. Every effort has been made for accuracy and errors are unintentional.

 $\sim$ 

info@edisonlighting.ca



# **ED ORBIT+**

## **PROFILE:**



# **DIMENSIONS:**

| Profile    | Size   | Length     | Height - H1 | Radius - R |
|------------|--------|------------|-------------|------------|
| Width - W  | 3 Feet | 37.03 Inch | 7.87 Inch   | 15 Inch    |
| 2.36 Inch  | 4 Feet | 46.75 Inch | 6.00 Inch   | 30 Inch    |
| Height - H | 6 Feet | 73.00 Inch | 7.87 Inch   | 15 Inch    |
| 1.45 Inch  | 8 Feet | 92.75 Inch | 6.00 Inch   | 30 Inch    |

#### 3 Feet and 4 Feet



#### 6 Feet and 8 Feet



# SIZES AND CONFIGURATIONS:





4 Feet and 8 Feet - Combination



8 Feet - Combination



3 Feet and 6 Feet - Combination

**\** 905-830-0339 /