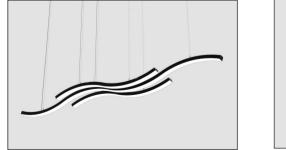

# SIZES AND CONFIGURATIONS:

4 Feet and 8 Feet - Combination

8 Feet - Combination

3 Feet and 6 Feet - Combination

**\** 905-830-0339 / 1-800-667-9281

✓ info@edisonlighting.ca

🕀 www.edisonlighting.ca